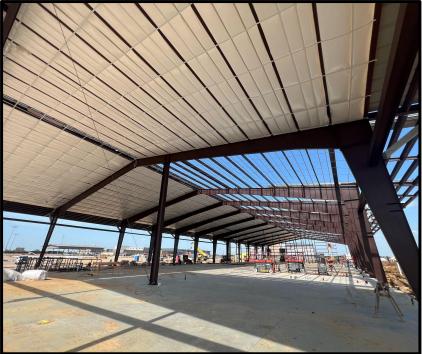

ERVICE CENTER

- Sitework continues on the ESC-Transportation-Ag-Elementary #8 project.
- ESC structure has been erected and roof decking is in progress.
- Steel detailing is nearing completion and fireproofing has started at Elementary #8.
- Ag Science structure has been erected. Roof, wall framing, and MEP installation has begun.



### **ESC-Ag-Elementary #8**



#### Aerial View - Northeast Corner



## BOND22 ESC-Ag-Elementary #8 Site



#### Road Paving and Light Pole Base



#### **Elementary #8**



#### Front Elevation

### **Elementary #8**





#### Exterior Framing

### **Elementary #8**





#### Ductwork

#### **Elementary #8**



#### Kitchen







#### Front Elevation





#### CMU Walls and Plumbing







#### Structure







#### Stairs and Second Floor Decking















#### **Fueling Station**

### **Priority 1 Improvement**

- Reroof of Schultz JH and Roberts Road Elementary are starting.
- New FrontRow classroom sound system and campus PA being installed at SJH.
- Safety film has been installed at all P1 campuses.
- Security fencing installation has begun at FSE, RRE, HES, JES, and TES.
  WJH Aux Stadium and SJH is upcoming.
- Sliding marker boards have begun installation at Jones ES.
- Security Signage installation has started at all the P1 campuses.



### **Priority 1 Projects**



# #ThankYouVoters