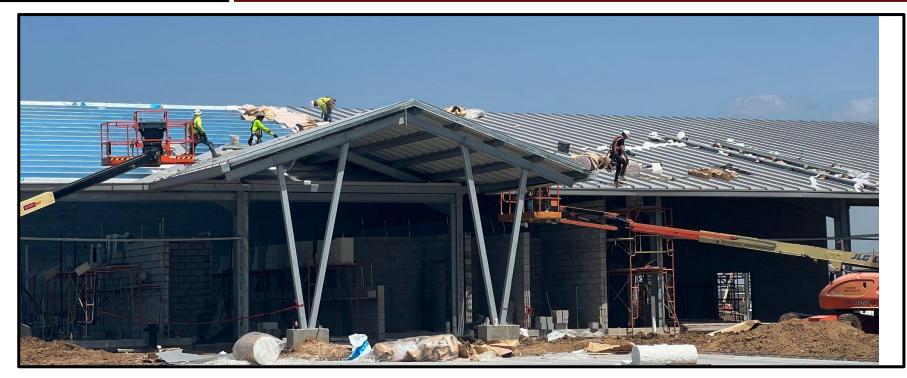

Y**







### **MCREAVY ELEMENTARY**





#### Landscaping



EDUCATION SERVICES CENTER

Papier 11 - 40 W

## BOND22 EDUCATION SERVICE CENTER

- Sitework continues on the ESC-Transportation-Ag-Elementary #8 project.
- ESC structure has been erected and roof decking is in progress.
- Steel detailing is nearing completion and fireproofing has started at Elementary #8.
- Ag Science structure has been erected. Roof, wall framing, and MEP installation has begun.



### **ESC-Ag-Elementary #8**



#### Aerial View - Northeast Corner



## BOND22 ESC-Ag-Elementary #8 Site



#### Road Paving and Light Pole Base



#### **Elementary #8**



#### Front Elevation

### **Elementary #8**





#### Exterior Framing

### **Elementary #8**





#### Ductwork

#### **Elementary #8**



#### Kitchen







#### Front Elevation





#### CMU Walls and Plumbing







#### Structure







#### Stairs and Second Floor Decking















#### **Fueling Station**

### **Priority 1 Improvement**

- Reroof of Schultz JH and Roberts Road Elementary are starting.
- New FrontRow classroom sound system and campus PA being installed at SJH.
- Safety film has been installed at all P1 campuses.
- Security fencing installation has begun at FSE, RRE, HES, JES, and TES.
  WJH Aux Stadium and SJH is upcoming.
- Sliding marker boards have begun installation at Jones ES.
- Security Signage installation has started at all the P1 campuses.



### **Priority 1 Projects**



# #ThankYouVoters