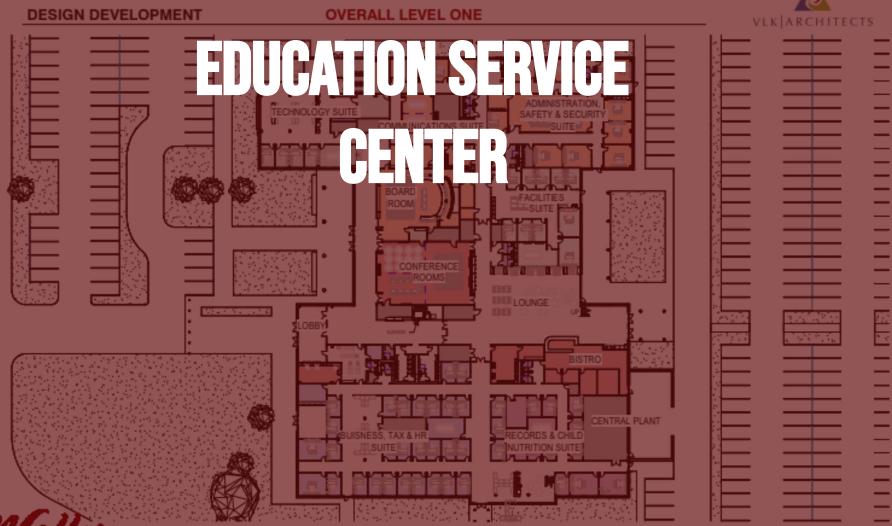

## BOND22 EDUCATION SERVICE CENTER

- Sitework continues on the ESC-Transportation-Ag-Elementary #8 project.
- ESC structure has been erected and roof decking is in progress.
- Steel detailing is nearing completion and fireproofing has started at Elementary #8.
- Ag Science structure has been erected. Roof, wall framing, and MEP installation has begun.