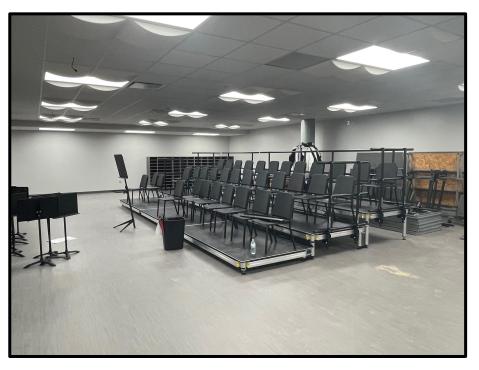

missioning as begun.
- Final cleaning continues.
- Graphics have been installed.
- New furniture is installed and teacher box have been moved in.



### WALLER JUNIOR HIGH

Independent School District



#### Phase 2 Addition and Main Entry





### WALLER JUNIOR HIGH

Independent Cohool Dietriet



#### Auditorium Exterior





### WALLER JUNIOR HIGH

Indonondont Sabaal Dietriat





Lobby and Entrance

#### Waiting Room



### WALLER JUNIOR HIGH

Independent School District



#### Admin Conference Rooms



### WALLER JUNIOR HIGH

Independent School District



Workroom

Office



### WALLER JUNIOR HIGH





#### Hallway and Main Corridor



### WALLER JUNIOR HIGH





#### Collaboration areas



### WALLER JUNIOR HIGH



#### Art Classroom & Collaboration





### WALLER JUNIOR HIGH







Choir Room



### **STADIUM IMPROVEMENTS**

Independent School District

BOND

- Field lighting is being upgraded with LED with increase brightness.
- Scoreboard is being upgraded to larger Video Board.
- Sound System is being replaced and upgraded throughout the stadium.



## BOND 9 STADIUM IMPROVEMENTS



LED Lighting Upgrade





WALLER ISD

CONSTRUCTION

Video Board

#### LOWE & MCREAVY ELEMENTARY SCHOOLS

- Site clean up and landscaping are ongoing and 90% complete.
- New perimeter fencing and gates are nearly complete.
- Classrooms are 99% complete and have started punch list and clean up.
- New furniture and teacher box moves have been moved in.
- Storefront windows and doors are being installed.
- Marker boards and tack boards are in progress.
- Kitchen equipment is complete.