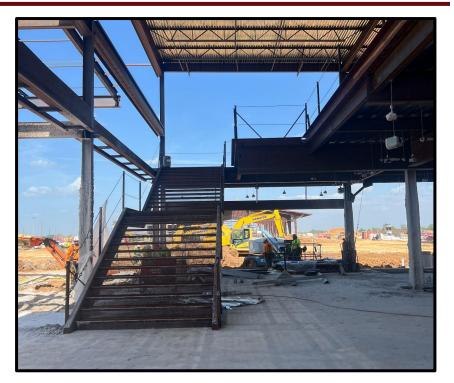

ENTER

Papier 11 - 40 W

## BOND22 EDUCATION SERVICE CENTER

- Sitework continues on the ESC-Transportation-Ag-Elementary #8 project.
- ESC structure has been erected and roof decking is in progress.
- Steel detailing is nearing completion and fireproofing has started at Elementary #8.
- Ag Science structure has been erected. Roof, wall framing, and MEP installation has begun.



### **ESC-Ag-Elementary #8**



#### Aerial View - Northeast Corner



## BOND22 ESC-Ag-Elementary #8 Site



#### Road Paving and Light Pole Base



#### **Elementary #8**



#### Front Elevation

### **Elementary #8**





#### Exterior Framing

### **Elementary #8**





#### Ductwork

#### **Elementary #8**



#### Kitchen







#### Front Elevation





#### CMU Walls and Plumbing







#### Structure







#### Stairs and Second Floor Decking















#### **Fueling Station**

### **Priority 1 Improvement**

- Reroof of Schultz JH and Roberts Road Elementary are starting.
- New FrontRow classroom sound system and campus PA being installed at SJH.
- Safety film has been installed at all P1 campuses.
- Security fencing installation has begun at FSE, RRE, HES, JES, and TES.
  WJH Aux Stadium and SJH is upcoming.
- Sliding marker boards have begun installation at Jones ES.
- Security Signage installation has started at all the P1 campuses.



### **Priority 1 Projects**



# #ThankYouVoters