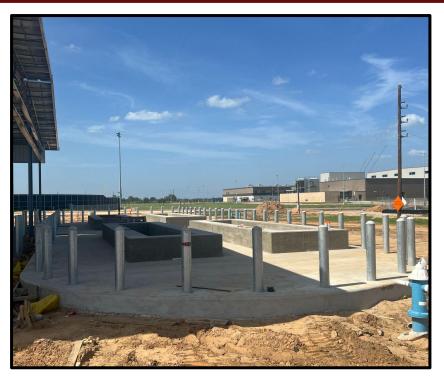

CENTER

- Sitework continues on the ESC-Transportation-Ag-Elementary #8 project.
- ESC structure has been erected and roof decking is in progress.
- Steel detailing is nearing completion and fireproofing has started at Elementary #8.
- Ag Science structure has been erected. Roof, wall framing, and MEP installation has begun.



### **ESC-Ag-Elementary #8**



#### Aerial View - Northeast Corner



## BOND22 ESC-Ag-Elementary #8 Site



#### Road Paving and Light Pole Base



#### **Elementary #8**



#### Front Elevation

### **Elementary #8**





#### Exterior Framing

### **Elementary #8**





#### Ductwork

#### **Elementary #8**



#### Kitchen







#### Front Elevation





#### CMU Walls and Plumbing







#### Structure







#### Stairs and Second Floor Decking















#### **Fueling Station**

### **Priority 1 Improvement**

- Reroof of Schultz JH and Roberts Road Elementary are starting.
- New FrontRow classroom sound system and campus PA being installed at SJH.
- Safety film has been installed at all P1 campuses.
- Security fencing installation has begun at FSE, RRE, HES, JES, and TES.
  WJH Aux Stadium and SJH is upcoming.
- Sliding marker boards have begun installation at Jones ES.
- Security Signage installation has started at all the P1 campuses.



### **Priority 1 Projects**



# #ThankYouVoters