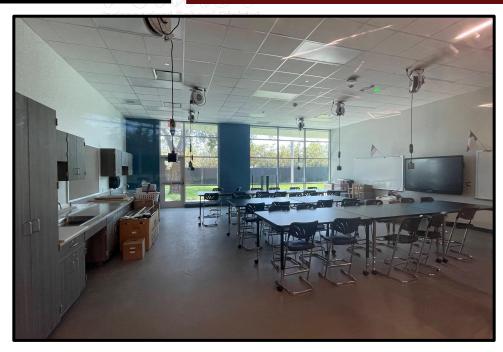

ork continues.
- HVAC test and balance has started, and Building Commissioning as begun.
- Final cleaning continues.
- Graphics have been installed.
- New furniture is installed and teacher box have been moved in.



### WALLER JUNIOR HIGH

Independent School District



#### Phase 2 Addition and Main Entry





### WALLER JUNIOR HIGH

Independent Cohool Dietriet



#### Auditorium Exterior





### WALLER JUNIOR HIGH

Indonondont Sabaal Dietriat





Lobby and Entrance

#### Waiting Room



### WALLER JUNIOR HIGH

Independent School District



#### Admin Conference Rooms



### WALLER JUNIOR HIGH

Independent School District



Workroom

Office



### WALLER JUNIOR HIGH





#### Hallway and Main Corridor



### WALLER JUNIOR HIGH





#### Collaboration areas



### WALLER JUNIOR HIGH



#### Art Classroom & Collaboration





### WALLER JUNIOR HIGH







Choir Room



### **STADIUM IMPROVEMENTS**

Independent School District

BOND

- Field lighting is being upgraded with LED with increase brightness.
- Scoreboard is being upgraded to larger Video Board.
- Sound System is being replaced and upgraded throughout the stadium.



## BOND 9 STADIUM IMPROVEMENTS



LED Lighting Upgrade





WALLER ISD

CONSTRUCTION

Video Board

#### LOWE & MCREAVY ELEMENTARY SCHOOLS

- Site clean up and landscaping are ongoing and 90% complete.
- New perimeter fencing and gates are nearly complete.
- Classrooms are 99% complete and have started punch list and clean up.
- New furniture and teacher box moves have been moved in.
- Storefront windows and doors are being installed.
- Marker board