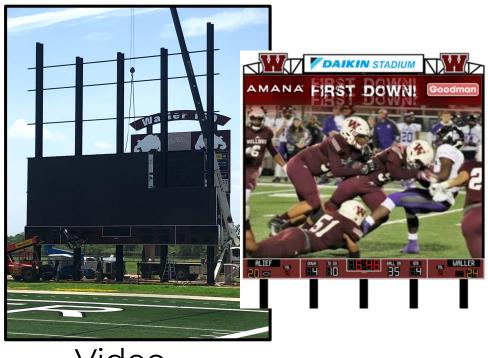

### **STADIUM IMPROVEMENTS**

Independent School District

BOND

- Field lighting is being upgraded with LED with increase brightness.
- Scoreboard is being upgraded to larger Video Board.
- Sound System is being replaced and upgraded throughout the stadium.

## BOND 9 STADIUM IMPROVEMENTS

LED Lighting Upgrade

WALLER ISD

CONSTRUCTION

Video Board