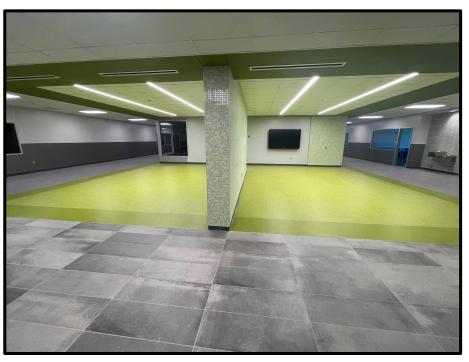

Project punch list is being composed and corrective work continues.
- HVAC test and balance has started, and Building Commissioning as begun.
- Final cleaning continues.
- Graphics have been installed.
- New furniture is installed and teacher box have been moved in.



### WALLER JUNIOR HIGH

Independent School District



#### Phase 2 Addition and Main Entry





### WALLER JUNIOR HIGH

Independent Cohool Dietriet



#### Auditorium Exterior





### WALLER JUNIOR HIGH

Indonondont Sabaal Dietriat





Lobby and Entrance

#### Waiting Room



### WALLER JUNIOR HIGH

Independent School District



#### Admin Conference Rooms



### WALLER JUNIOR HIGH

Independent School District



Workroom

Office



### WALLER JUNIOR HIGH





#### Hallway and Main Corridor



### WALLER JUNIOR HIGH





#### Collaboration areas



### WALLER JUNIOR HIGH



#### Art Classroom & Collaboration





### WALLER JUNIOR HIGH







Choir Room



### **STADIUM IMPROVEMENTS**

Independent School District

BOND

- Field lighting is being upgraded with LED with increase brightness.
- Scoreboard is being upgraded to larger Video Board.
- Sound System is being replaced and upgraded throughout the stadium.



## BOND 9 STADIUM IMPROVEMENTS



LED Lighting Upgrade





WALLER ISD

CONSTRUCTION

Video Board

#### LOWE & MCREAVY ELEMENTARY SCHOOLS

- Site clean up and landscaping are ongoing and 90% complete.
- New perimeter fencing and gates are nearly complete.
- Classrooms are 99% complete and have started punch list and clean up.
- New furniture and teacher box moves have been moved in.
- Storefront