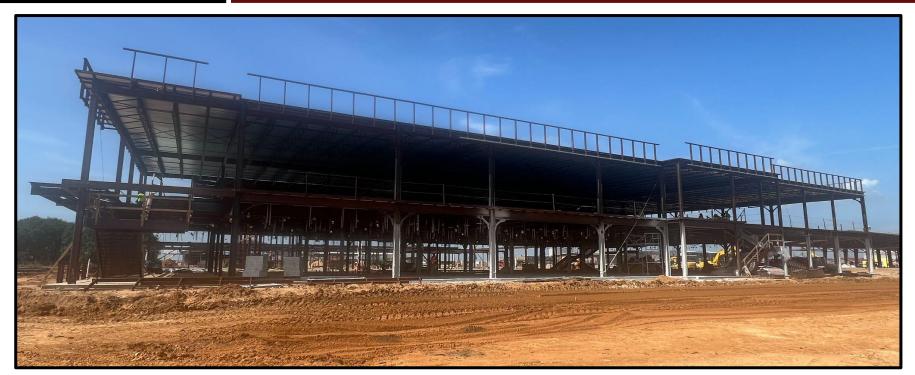

EDUCATION SERVICES CENTER

Papier 11 - 40 W

## BOND22 EDUCATION SERVICE CENTER

- Sitework continues on the ESC-Transportation-Ag-Elementary #8 project.
- ESC structure has been erected and roof decking is in progress.
- Steel detailing is nearing completion and fireproofing has started at Elementary #8.
- Ag Science structure has been erected. Roof, wall framing, and MEP installation has begun.



### **ESC-Ag-Elementary #8**



#### Aerial View - Northeast Corner



## BOND22 ESC-Ag-Elementary #8 Site



#### Road Paving and Light Pole Base



#### **Elementary #8**



#### Front Elevation

### **Elementary #8**





#### Exterior Framing

### **Elementary #8**





#### Ductwork

#### **Elementary #8**



#### Kitchen







#### Front Elevation





#### CMU Walls and Plumbing







#### Structure







#### Stairs and Second Floor Decking















#### **Fueling Station**

### **Priority 1 Improvement**

- Reroof of Schultz JH and Roberts Road Elementary are starting.
- New FrontRow classroom sound system and campus PA being installed at SJH.
- Safety film has been installed at all P1 campuses.
- Security fencing installation has begun at FSE, RRE, HES, JES, and TES.
  WJH Aux Stadium and SJH is upcoming.
- Sliding marker boards have begun installation at Jones ES.
- Security Signage installation has started at all the P1 campuses.



### **Priority 1 Projects**



# #ThankYouVoters