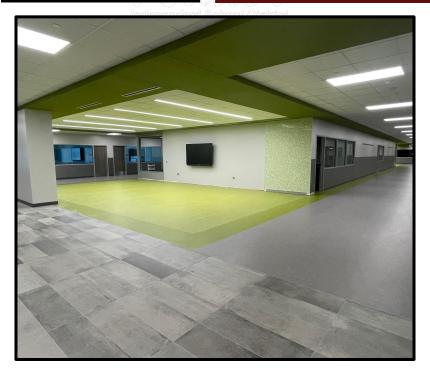

- Project punch list is being composed and corrective work continues.
- HVAC test and balance has started, and Building Commissioning as begun.
- Final cleaning continues.
- Graphics have been installed.
- New furniture is installed and teacher box have been moved in.



### WALLER JUNIOR HIGH

Independent School District



#### Phase 2 Addition and Main Entry





### WALLER JUNIOR HIGH

Independent Cohool Dietriet



#### Auditorium Exterior





### WALLER JUNIOR HIGH

Indonondont Sabaal Dietriat





Lobby and Entrance

#### Waiting Room



### WALLER JUNIOR HIGH

Independent School District



#### Admin Conference Rooms



### WALLER JUNIOR HIGH

Independent School District



Workroom

Office



### WALLER JUNIOR HIGH





#### Hallway and Main Corridor



### WALLER JUNIOR HIGH





#### Collaboration areas



### WALLER JUNIOR HIGH



#### Art Classroom & Collaboration





### WALLER JUNIOR HIGH







Choir Room



### **STADIUM IMPROVEMENTS**

Independent School District

BOND

- Field lighting is being upgraded with LED with increase brightness.
- Scoreboard is being upgraded to larger Video Board.
- Sound System is being replaced and upgraded throughout the stadium.



## BOND 9 STADIUM IMPROVEMENTS



LED Lighting Upgrade





WALLER ISD

CONSTRUCTION

Video Board

#### LOWE & MCREAVY ELEMENTARY SCHOOLS

- Site clean up and landscaping are ongoing and 90% complete.
- New perimeter fencing and gates are nearly complete.
- Classrooms are 99% complete and have started punch list and clean up.
- New furniture and teacher box moves have been moved in.
- Storefro