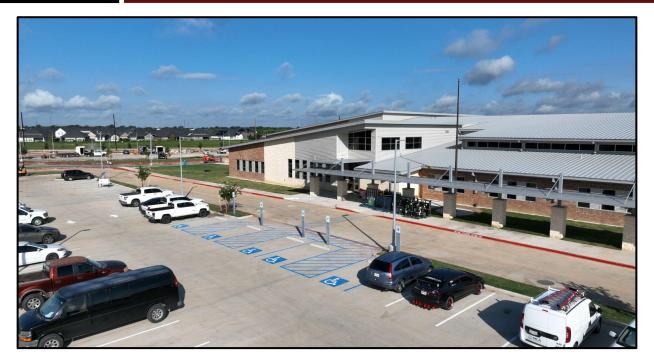

### WALLER JUNIOR HIGH

- Final Fire Marshal and Building inspections are scheduled.
- Project punch list is being composed and corrective work continues.
- HVAC test and balance has started, and Building Commissioning as begun.
- Final cleaning continues.
- Graphics have been installed.
- New furniture is installed and teacher box have been moved in.

### WALLER JUNIOR HIGH

Independent School District