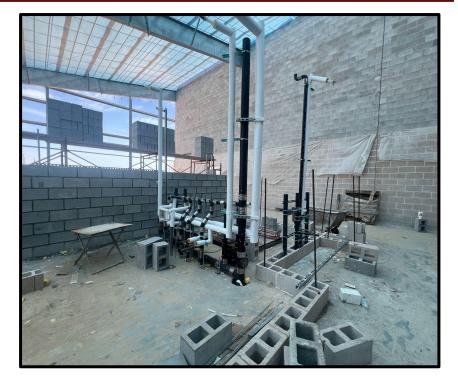

ng



EDUCATION SERVICES CENTER

Papier 11 - 40 W

## BOND22 EDUCATION SERVICE CENTER

- Sitework continues on the ESC-Transportation-Ag-Elementary #8 project.
- ESC structure has been erected and roof decking is in progress.
- Steel detailing is nearing completion and fireproofing has started at Elementary #8.
- Ag Science structure has been erected. Roof, wall framing, and MEP installation has begun.



### **ESC-Ag-Elementary #8**



#### Aerial View - Northeast Corner



## BOND22 ESC-Ag-Elementary #8 Site



#### Road Paving and Light Pole Base



#### **Elementary #8**



#### Front Elevation

### **Elementary #8**





#### Exterior Framing

### **Elementary #8**





#### Ductwork

#### **Elementary #8**



#### Kitchen







#### Front Elevation





#### CMU Walls and Plumbing







#### Structure







#### Stairs and Second Floor Decking















#### **Fueling Station**

### **Priority 1 Improvement**

- Reroof of Schultz JH and Roberts Road Elementary are starting.
- New FrontRow classroom sound system and campus PA being installed at SJH.
- Safety film has been installed at all P1 campuses.
- Security fencing installation has begun at FSE, RRE, HES, JES, and TES.
  WJH Aux Stadium and SJH is upcoming.
- Sliding marker boards have begun installation at Jones ES.
- Security Signage installation has started at all the P1 campuses.



### **Priority 1 Projects**



# #ThankYouVoters