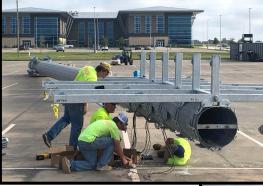

### **STADIUM IMPROVEMENTS**

Independent School District

BOND

- Field lighting is being upgraded with LED with increase brightness.
- Scoreboard is being upgraded to larger Video Board.
- Sound System is being replaced and upgraded throughout the stadium.

## BOND 9 STADIUM IMPROVEMENTS

LED Lighting Upgrade

WALLER ISD

CONSTRUCTION

Video Board