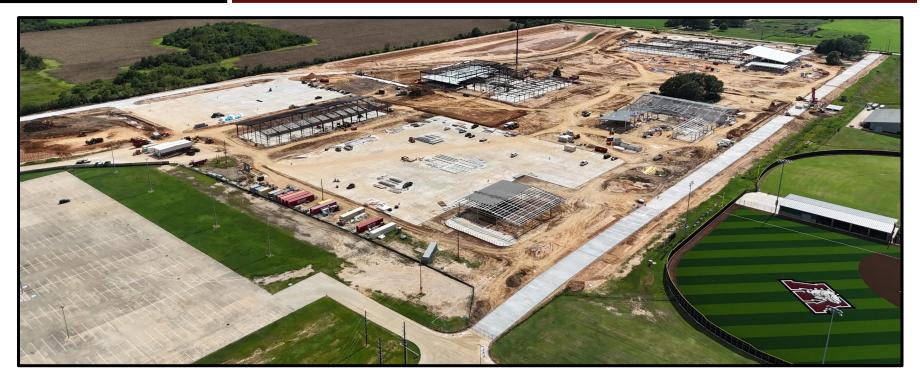

## BOND22 EDUCATION SERVICE CENTER

- Sitework continues on the ESC-Transportation-Ag-Elementary #8 project.
- ESC structure has been erected and roof decking is in progress.
- Steel detailing is nearing completion and fireproofing has started at Elementary #8.
- Ag Science structure has been erected. Roof, wall framing, and MEP installation has begun.

#### Aerial View - Northeast Corner