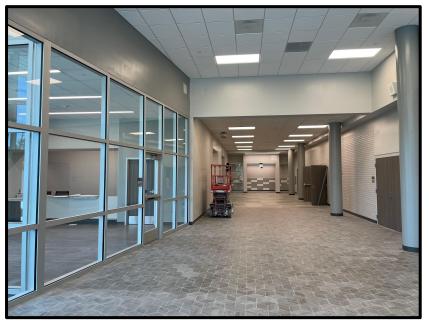

8

#### August 2024

WALLER N

**#ThankYouVoters** 

## WALLER JUNIOR

PHASE 1 COMPLETION JUMMER 2023 PHASE 2 COMPLETION JUMMER 2024

### WALLER JUNIOR HIGH

- Final Fire Marshal and Building inspections are scheduled.
- Project punch list is being composed and corrective work continues.
- HVAC test and balance has started, and Building Commissioning as begun.
- Final cleaning continues.
- Graphics have been installed.
- New furniture is installed and teacher box have been moved in.



### WALLER JUNIOR HIGH

Independent School District



#### Phase 2 Addition and Main Entry





### WALLER JUNIOR HIGH

Independent Cohool Dietriet



#### Auditorium Exterior





### WALLER JUNIOR HIGH

Indonondont Sabaal Dietriat





Lobby and Entrance

#### Waiting Room



### WALLER JUNIOR HIGH

Independent School District



#### Admin Conference Rooms



### WALLER JUNIOR HIGH

Independent School District



Workroom

Office



### WALLER JUNIOR HIGH





#### Hallway and Main Corridor



### WALLER JUNIOR HIGH





#### Collaboration areas



### WALLER JUNIOR HIGH



#### Art Classroom & Collaboration





### WALLER JUNIOR HIGH







Choir Room



### **STADIUM IMPROVEMENTS**

Independent School District

BOND

- Field lighting is being upgraded with LED with increase brightness.
- Scoreboard is being upgraded to larger Video Board.
- Sound System is being replaced and upgraded throughout the stadium.



## BOND 9 STADIUM IMPROVEMENTS



LED Lighting Upgrade





WALLER ISD

CONSTRUCTION

Video Board

#### LO