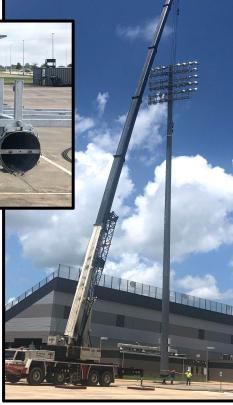

### **STADIUM IMPROVEMENTS**

Independent School District

BOND

- Field lighting is being upgraded with LED with increase brightness.
- Scoreboard is being upgraded to larger Video Board.
- Sound System is being replaced and upgraded throughout the stadium.

## BOND 9 STADIUM IMPROVEMENTS

LED Lighting Upgrade

WALLER ISD

CONSTRUCTION

Video Board