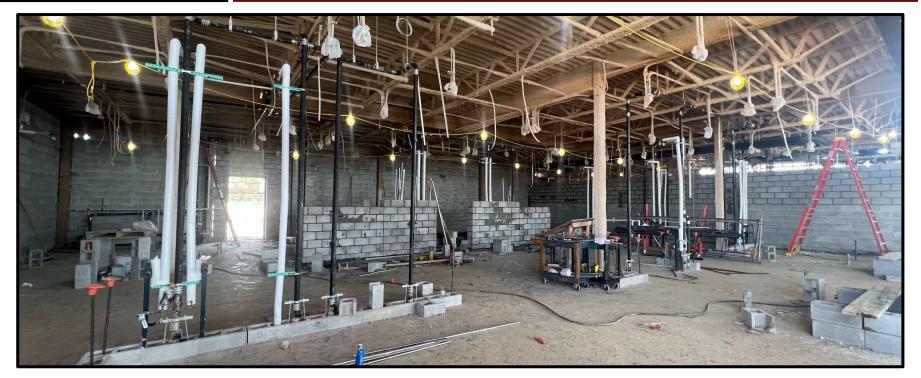

**MCREAVY ELEMENTARY**







### **MCREAVY ELEMENTARY**





#### Landscaping



EDUCATION SERVICES CENTER

Papier 11 - 40 W

## BOND22 EDUCATION SERVICE CENTER

- Sitework continues on the ESC-Transportation-Ag-Elementary #8 project.
- ESC structure has been erected and roof decking is in progress.
- Steel detailing is nearing completion and fireproofing has started at Elementary #8.
- Ag Science structure has been erected. Roof, wall framing, and MEP installation has begun.



### **ESC-Ag-Elementary #8**



#### Aerial View - Northeast Corner



## BOND22 ESC-Ag-Elementary #8 Site



#### Road Paving and Light Pole Base



#### **Elementary #8**



#### Front Elevation

### **Elementary #8**





#### Exterior Framing

### **Elementary #8**





#### Ductwork

#### **Elementary #8**



#### Kitchen







#### Front Elevation





#### CMU Walls and Plumbing







#### Structure







#### Stairs and Second Floor Decking















#### **Fueling Station**

### **Priority 1 Improvement**

- Reroof of Schultz JH and Roberts Road Elementary are starting.
- New FrontRow classroom sound system and campus PA being installed at SJH.
- Safety film has been installed at all P1 campuses.
- Security fencing installation has begun at FSE, RRE, HES, JES, and TES.
  WJH Aux Stadium and SJH is upcoming.
- Sliding marker boards have begun installation at Jones ES.
- Security Signage installation has started at all the P1 campuses.



### **Priority 1 Projects**



# #ThankYouVoters