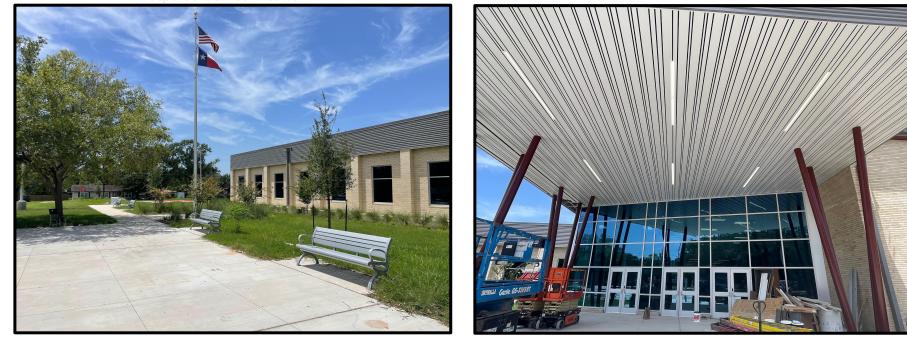

### WALLER JUNIOR HIGH

- Final Fire Marshal and Building inspections are scheduled.
- Project punch list is being composed and corrective work continues.
- HVAC test and balance has started, and Building Commissioning as begun.
- Final cleaning continues.
- Graphics have been installed.
- New furniture is installed and teacher box have been moved in.

#### Phase 2 Addition and Main Entry