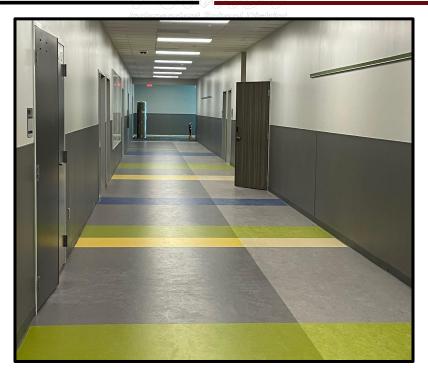

- Final Fire Marshal and Building inspections are scheduled.
- Project punch list is being composed and corrective work continues.
- HVAC test and balance has started, and Building Commissioning as begun.
- Final cleaning continues.
- Graphics have been installed.
- New furniture is installed and teacher box have been moved in.



### WALLER JUNIOR HIGH

Independent School District



#### Phase 2 Addition and Main Entry





### WALLER JUNIOR HIGH

Independent Cohool Dietriet



#### Auditorium Exterior





### WALLER JUNIOR HIGH

Indonondont Sabaal Dietriat





Lobby and Entrance

#### Waiting Room



### WALLER JUNIOR HIGH

Independent School District



#### Admin Conference Rooms



### WALLER JUNIOR HIGH

Independent School District



Workroom

Office



### WALLER JUNIOR HIGH





#### Hallway and Main Corridor



### WALLER JUNIOR HIGH





#### Collaboration areas



### WALLER JUNIOR HIGH



#### Art Classroom & Collaboration





### WALLER JUNIOR HIGH







Choir Room



### **STADIUM IMPROVEMENTS**

Independent School District

BOND

- Field lighting is being upgraded with LED with increase brightness.
- Scoreboard is being upgraded to larger Video Board.
- Sound System is being replaced and upgraded throughout the stadium.



## BOND 9 STADIUM IMPROVEMENTS



LED Lighting Upgrade





WALLER ISD

CONSTRUCTION

Video Board

#### LOWE & MCREAVY ELEMENTARY SCHOOLS

- Site clean up and landscaping are ongoing and 90% complete.
- New perimeter fencing and gates are nearly complete.
- Classrooms are 99% complete and have started punch list and clean up.
- New