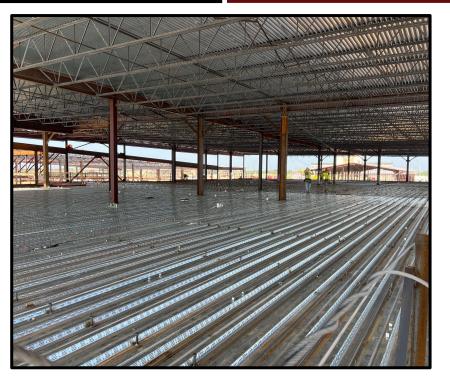

CENTER

Papier 11 - 40 W

## BOND22 EDUCATION SERVICE CENTER

- Sitework continues on the ESC-Transportation-Ag-Elementary #8 project.
- ESC structure has been erected and roof decking is in progress.
- Steel detailing is nearing completion and fireproofing has started at Elementary #8.
- Ag Science structure has been erected. Roof, wall framing, and MEP installation has begun.



### **ESC-Ag-Elementary #8**



#### Aerial View - Northeast Corner



## BOND22 ESC-Ag-Elementary #8 Site



#### Road Paving and Light Pole Base



#### **Elementary #8**



#### Front Elevation

### **Elementary #8**





#### Exterior Framing

### **Elementary #8**





#### Ductwork

#### **Elementary #8**



#### Kitchen







#### Front Elevation





#### CMU Walls and Plumbing







#### Structure







#### Stairs and Second Floor Decking















#### **Fueling Station**

### **Priority 1 Improvement**

- Reroof of Schultz JH and Roberts Road Elementary are starting.
- New FrontRow classroom sound system and campus PA being installed at SJH.
- Safety film has been installed at all P1 campuses.
- Security fencing installation has begun at FSE, RRE, HES, JES, and TES.
  WJH Aux Stadium and SJH is upcoming.
- Sliding marker boards have begun installation at Jones ES.
- Security Signage installation has started at all the P1 campuses.



### **Priority 1 Projects**



# #ThankYouVoters