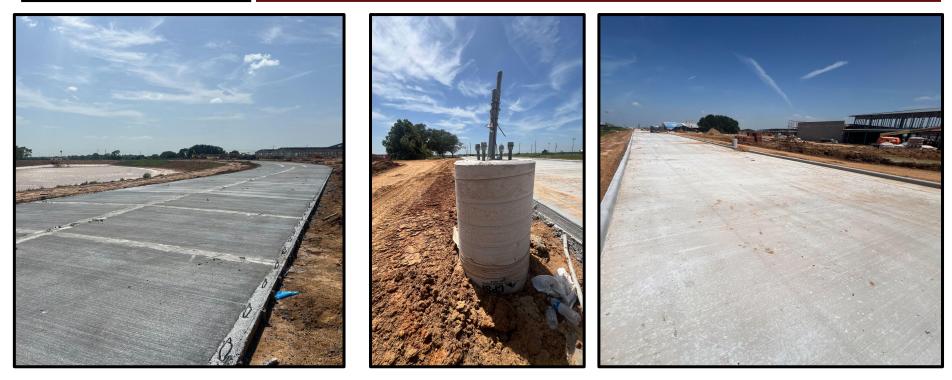

geland

### **MCREAVY ELEMENTARY**



Front Entry



### **MCREAVY ELEMENTARY**





Corridors



### **MCREAVY ELEMENTARY**





#### Classroom and Teacher Planning



### **MCREAVY ELEMENTARY**







### **MCREAVY ELEMENTARY**







### **MCREAVY ELEMENTARY**





#### Landscaping



EDUCATION SERVICES CENTER

Papier 11 - 40 W

## BOND22 EDUCATION SERVICE CENTER

- Sitework continues on the ESC-Transportation-Ag-Elementary #8 project.
- ESC structure has been erected and roof decking is in progress.
- Steel detailing is nearing completion and fireproofing has started at Elementary #8.
- Ag Science structure has been erected. Roof, wall framing, and MEP installation has begun.



### **ESC-Ag-Elementary #8**



#### Aerial View - Northeast Corner



## BOND22 ESC-Ag-Elementary #8 Site



#### Road Paving and Light Pole Base



#### **Elementary #8**



#### Front Elevation

### **Elementary #8**





#### Exterior Framing

### **Elementary #8**





#### Ductwork

#### **Elementary #8**



#### Kitchen







#### Front Elevation





#### CMU Walls and Plumbing







#### Structure







#### Stairs and Second Floor Decking















#### **Fueling Station**

### **Priority 1 Improvement**

- Reroof of Schultz JH and Roberts Road Elementary are starting.
- New FrontRow classroom sound system and campus PA being installed at SJH.
- Safety film has been installed at all P1 campuses.
- Security fencing installation has begun at FSE, RRE, HES, JES, and TES.
  WJH Aux Stadium and SJH is upcoming.
- Sliding marker boards have begun installation at Jones ES.
- Security