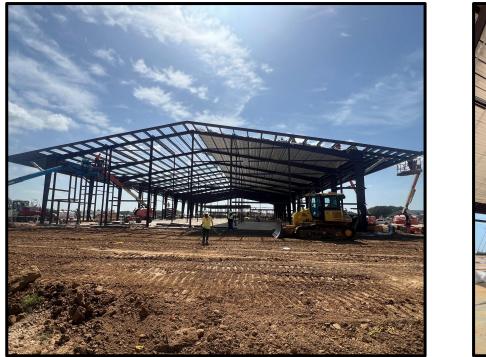

ON SERVICE CENTER

- Sitework continues on the ESC-Transportation-Ag-Elementary #8 project.
- ESC structure has been erected and roof decking is in progress.
- Steel detailing is nearing completion and fireproofing has started at Elementary #8.
- Ag Science structure has been erected. Roof, wall framing, and MEP installation has begun.



### **ESC-Ag-Elementary #8**



#### Aerial View - Northeast Corner



## BOND22 ESC-Ag-Elementary #8 Site



#### Road Paving and Light Pole Base



#### **Elementary #8**



#### Front Elevation

### **Elementary #8**





#### Exterior Framing

### **Elementary #8**





#### Ductwork

#### **Elementary #8**



#### Kitchen







#### Front Elevation





#### CMU Walls and Plumbing







#### Structure







#### Stairs and Second Floor Decking















#### **Fueling Station**

### **Priority 1 Improvement**

- Reroof of Schultz JH and Roberts Road Elementary are starting.
- New FrontRow classroom sound system and campus PA being installed at SJH.
- Safety film has been installed at all P1 campuses.
- Security fencing installation has begun at FSE, RRE, HES, JES, and TES.
  WJH Aux Stadium and SJH is upcoming.
- Sliding marker boards have begun installation at Jones ES.
- Security Signage installation has started at all the P1 campuses.



### **Priority 1 Projects**



# #ThankYouVoters