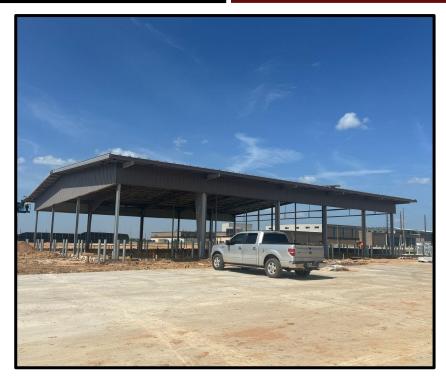

CE CENTER

- Sitework continues on the ESC-Transportation-Ag-Elementary #8 project.
- ESC structure has been erected and roof decking is in progress.
- Steel detailing is nearing completion and fireproofing has started at Elementary #8.
- Ag Science structure has been erected. Roof, wall framing, and MEP installation has begun.



### **ESC-Ag-Elementary #8**



#### Aerial View - Northeast Corner



## BOND22 ESC-Ag-Elementary #8 Site



#### Road Paving and Light Pole Base



#### **Elementary #8**



#### Front Elevation

### **Elementary #8**





#### Exterior Framing

### **Elementary #8**





#### Ductwork

#### **Elementary #8**



#### Kitchen







#### Front Elevation





#### CMU Walls and Plumbing







#### Structure







#### Stairs and Second Floor Decking















#### **Fueling Station**

### **Priority 1 Improvement**

- Reroof of Schultz JH and Roberts Road Elementary are starting.
- New FrontRow classroom sound system and campus PA being installed at SJH.
- Safety film has been installed at all P1 campuses.
- Security fencing installation has begun at FSE, RRE, HES, JES, and TES.
  WJH Aux Stadium and SJH is upcoming.
- Sliding marker boards have begun installation at Jones ES.
- Security Signage installation has started at all the P1 campuses.



### **Priority 1 Projects**



# #ThankYouVoters