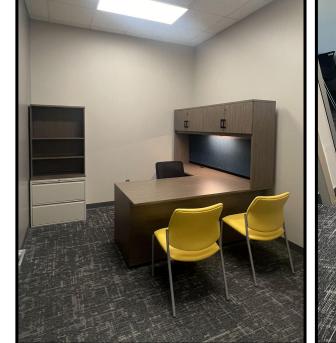

LED Lighting Upgrade





WALLER ISD

CONSTRUCTION

Video Board

#### LOWE & MCREAVY ELEMENTARY SCHOOLS

- Site clean up and landscaping are ongoing and 90% complete.
- New perimeter fencing and gates are nearly complete.
- Classrooms are 99% complete and have started punch list and clean up.
- New furniture and teacher box moves have been moved in.
- Storefront windows and doors are being installed.
- Marker boards and tack boards are in progress.
- Kitchen equipment is complete.



## LOWE ELEMENTARY - #6 DELLROSE

### LOWE ELEMENTARY



Front Entry



### LOWE ELEMENTARY





#### STEAM Room and Media Center



### LOWE ELEMENTARY



Classrooms



### LOWE ELEMENTARY



#### Collaboration areas and corridors

### LOWE ELEMENTARY





#### Restrooms

### LOWE ELEMENTARY



Admin Suite





### LOWE ELEMENTARY



#### Landscaping and Playground



## MCREAVY ELEMENTARY - #7 Bridgeland

### **MCREAVY ELEMENTARY**



Front Entry



### **MCREAVY ELEMENTARY**





Corridors



### **MCREAVY ELEMENTARY**





#### Classroom and Teacher Planning



### **MCREAVY ELEMENTARY**







### **MCREAVY ELEMENTARY**







### **MCREAVY ELEMENTARY**





#### Landscaping



EDUCATION SERVICES CENTER

Papier 11 - 40 W

## BOND22 EDUCATION SERVICE CENTER

- Sitework continues on the ESC-Transportation-Ag-Elementary #8 project.
- ESC structure has been erected and roof decking is in progress.
- Steel detailing is nearing completion and fireproofing has started at Elementary #8.
- Ag Science structure has been erected. Roof, wall framing, and MEP installation has begun.



### **ESC-Ag-El