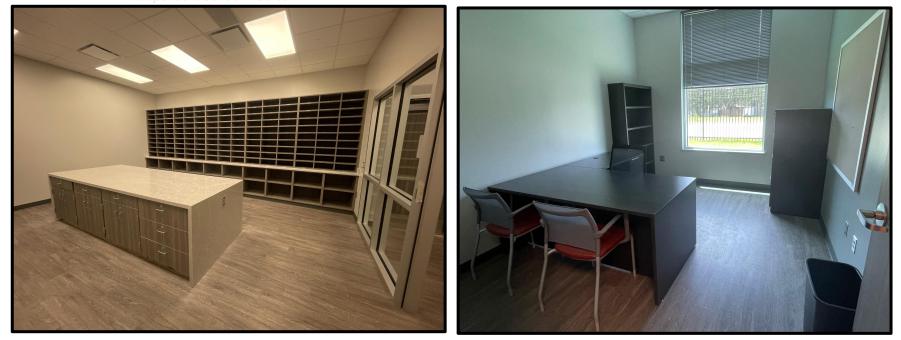

COMPLETION JUMMER 2024

### WALLER JUNIOR HIGH

- Final Fire Marshal and Building inspections are scheduled.
- Project punch list is being composed and corrective work continues.
- HVAC test and balance has started, and Building Commissioning as begun.
- Final cleaning continues.
- Graphics have been installed.
- New furniture is installed and teacher box have been moved in.



### WALLER JUNIOR HIGH

Independent School District



#### Phase 2 Addition and Main Entry





### WALLER JUNIOR HIGH

Independent Cohool Dietriet



#### Auditorium Exterior





### WALLER JUNIOR HIGH

Indonondont Sabaal Dietriat





Lobby and Entrance

#### Waiting Room



### WALLER JUNIOR HIGH

Independent School District



#### Admin Conference Rooms



### WALLER JUNIOR HIGH

Independent School District



Workroom

Office



### WALLER JUNIOR HIGH





#### Hallway and Main Corridor



### WALLER JUNIOR HIGH





#### Collaboration areas



### WALLER JUNIOR HIGH



#### Art Classroom & Collaboration





### WALLER JUNIOR HIGH







Choir Room



### **STADIUM IMPROVEMENTS**

Independent School District

BOND

- Field lighting is being upgraded with LED with increase brightness.
- Scoreboard is being upgraded to larger Video Board.
- Sound System is being replaced and upgraded throughout the stadium.



## BOND 9 STADIUM IMPROVEMENTS



LED Lighting Upgrade





WALLER ISD

CONSTRUCTION

Video Board

#### LOWE & MCREAVY ELEMENTARY SCHOOLS

- Site clean up and landscaping are ongoing and 90% complete.
- New perimeter fencing and gates are nearly complete.
- Classrooms are 99% complete an