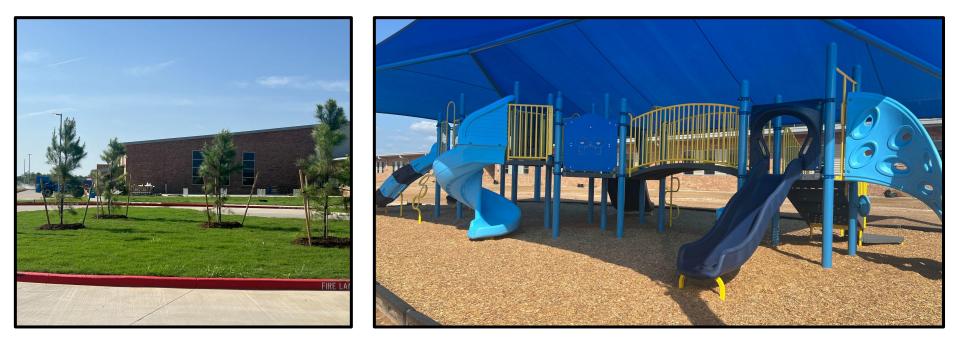

WALLER ISD

CONSTRUCTION

Video Board

#### LOWE & MCREAVY ELEMENTARY SCHOOLS

- Site clean up and landscaping are ongoing and 90% complete.
- New perimeter fencing and gates are nearly complete.
- Classrooms are 99% complete and have started punch list and clean up.
- New furniture and teacher box moves have been moved in.
- Storefront windows and doors are being installed.
- Marker boards and tack boards are in progress.
- Kitchen equipment is complete.



## LOWE ELEMENTARY - #6 DELLROSE

### LOWE ELEMENTARY



Front Entry



### LOWE ELEMENTARY





#### STEAM Room and Media Center



### LOWE ELEMENTARY



Classrooms



### LOWE ELEMENTARY



#### Collaboration areas and corridors

### LOWE ELEMENTARY





#### Restrooms

### LOWE ELEMENTARY



Admin Suite





### LOWE ELEMENTARY



#### Landscaping and Playground



## MCREAVY ELEMENTARY - #7 Bridgeland

### **MCREAVY ELEMENTARY**



Front Entry



### **MCREAVY ELEMENTARY**





Corridors



### **MCREAVY ELEMENTARY**





#### Classroom and Teacher Planning



### **MCREAVY ELEMENTARY**







### **MCREAVY ELEMENTARY**







### **MCREAVY ELEMENTARY**





#### Landscaping



EDUCATION SERVICES CENTER

Papier 11 - 40 W

## BOND22 EDUCATION SERVICE CENTER

- Sitework continues on the ESC-Transportation-Ag-Elementary #8 project.
- ESC structure has been erected and roof decking is in progress.
- Steel detailing is nearing completion and fireproofing has started at Elementary #8.
- Ag Science structure has been erected. Roof, wall framing, and MEP installation has begun.



### **ESC-Ag-Elementary #8**



#### Aer